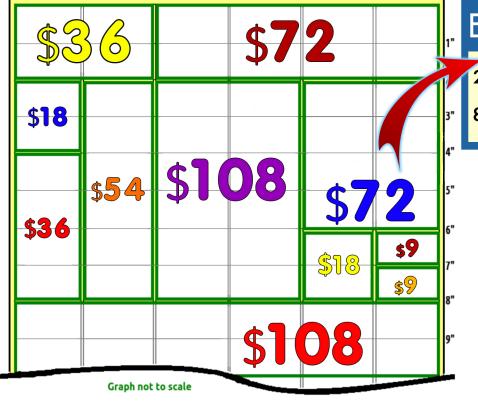

# Example: 2 x 4" ad

2 columns x 4 inches = 8 column inches

8 col. in. x \$9 (ad rate) = \$72